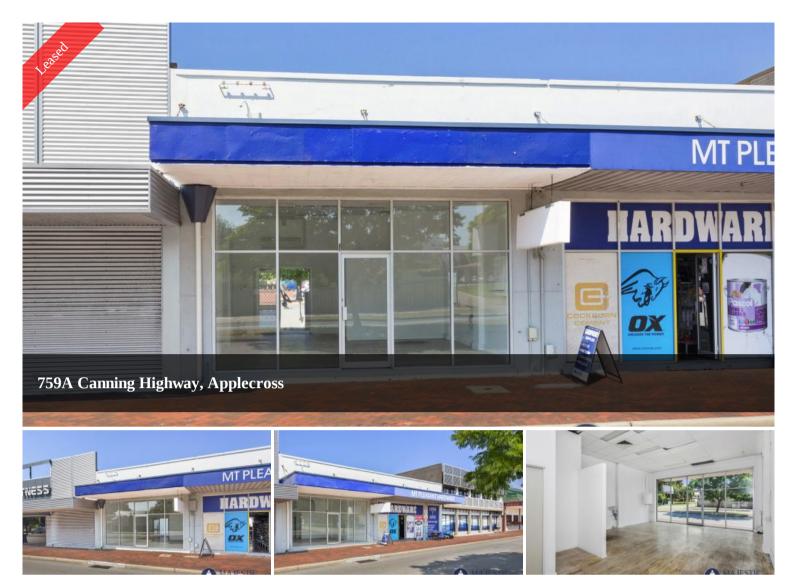

## BRILLIANT EXPOSURE

Street front shop with approximate floor area of 58sqm in position of high visibility and surrounded by quality business'.

Great exposure with high traffic flow & great signage opportunity.

Pedestrian access off Canning Highway and at rear - 2 street frontages.

5 designated parking bays at rear + visitors parking - easily accessible.

Air Conditioned + separate toilet.

Great price for the area.

\$23,200pa + Outgoings + GST

Available Now

For any further information please contact this office or send an email to info@majesticcentral.com.au

**F** 5

| Price         | \$23,200 Per Annum |
|---------------|--------------------|
| Property Type | Commercial         |
| Property ID   | 3                  |
| Office Area   | 58 m2              |