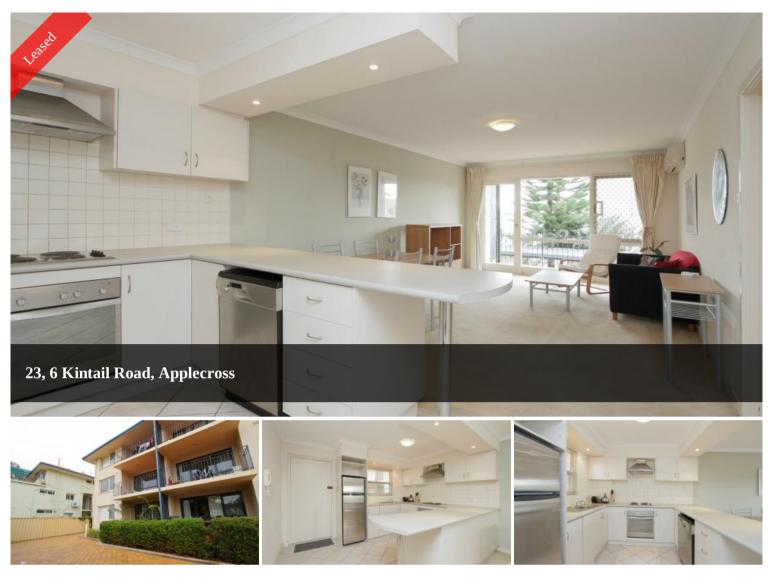

## FANTASTIC LOCATION

Modern and very spacious 2 bedroom apartment in gorgeous location close to the river, parkland & on transport route.

The home offers carport at your door, no gardens, modern kitchen with dishwasher, lounge room with air-conditioner, built in robes, private balcony & brilliant location.