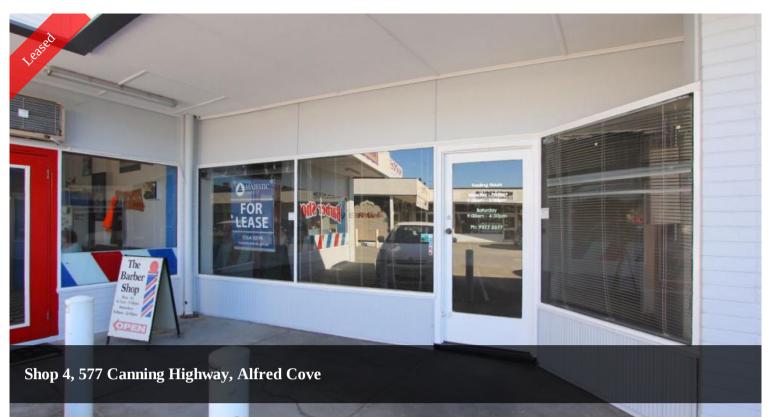

## BRILLIANTLY LOCATED - HIGHWAY EXPOSURE

Cheapest shop in the area currently available.

Great sized shop with approximate floor area of 75sqm in position of high visibility.

Great exposure with high traffic flow, surrounded by quality tenants & great signage opportunity. Vehicular & pedestrian access off Canning Highway and at rear with ample parking.

The shop has a main facade and second double door entry off the rear car park.

Suits a variety of uses.

Great price for the area.

\$21,000pa + Outgoings + GST

**Price** \$21,000 PA

Property Type Commercial
Property ID 389