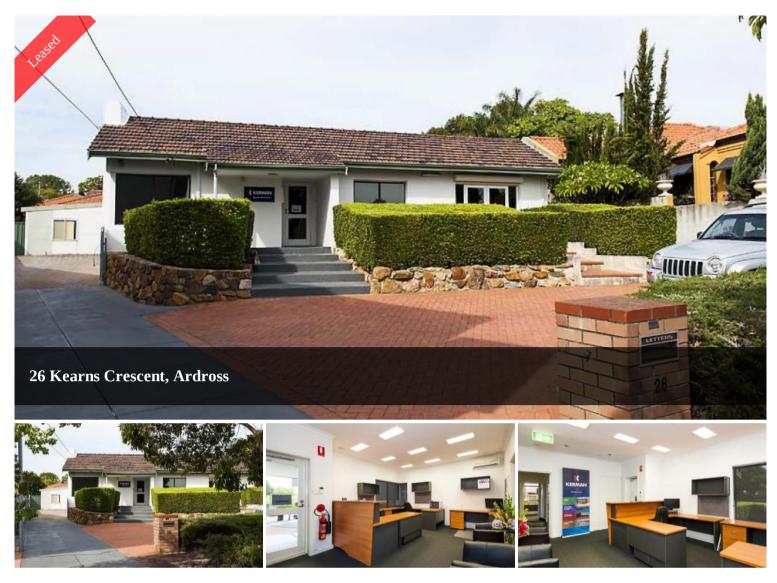

## SCREAMING BARGAIN!

\$29,000 Per Annum + Variable Outgoings + GST For The Entire Site

The owner is prepared to offer the first three months rent free.

Located in the hub of the Kearns Crescent precinct and surrounded by quality firms & restaurants, this single storey residence has numerous options in either commercial, retail, medical or restaurant use. The property provides 170sqm of lettable area.

The improvements are well presented and feature high ceilings, air-conditioning, large reception area, several separate offices & open plan area, male and female toilets, kitchenette and an abundance of parking.

The property enjoys brilliant exposure to Kearns Crescent and is only meters to the Canning Highway intersection.

Opportunity for short or long term tenancy.

The above information provided has been furnished to us by the vendor/s. We have not verified whether or not that information is accurate and do not have any belief in one way or the other in its accuracy. We do not accept any responsibility to any person for its accuracy and do no more than pass it on. All interested parties should make and rely upon their own inquiries in order to determine whether or not this information is in fact accurate.