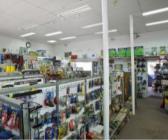

## **BRILLIANT EXPOSURE**

Street front shop with approximate floor area of 74sqm in position of high visibility and surrounded by quality business'. Plus the exclusive use of a shed, garage and separate toilet that create a further 65sqm of EXCLUSIVE space.