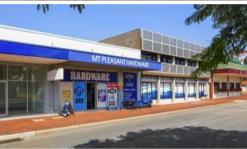

## **BRILLIANT EXPOSURE**

Street front shop with approximate floor area of 74sqm in position of high visibility and surrounded by quality business'. Plus the exclusive use of a shed, garage and separate toilet that create a further 65sqm of EXCLUSIVE space.