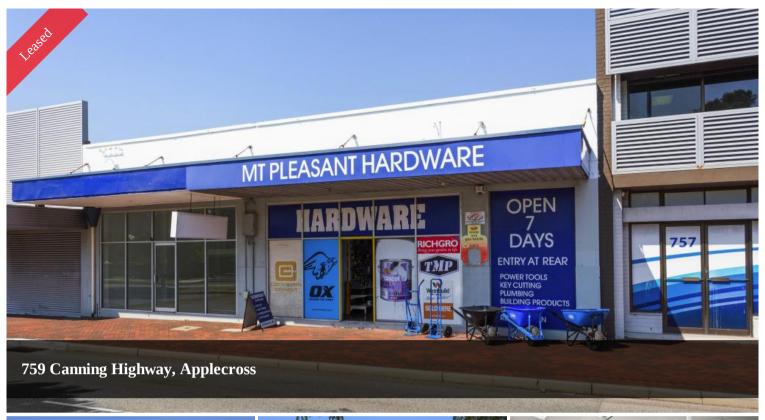

## **BRILLIANT EXPOSURE**

Street front shop with approximate floor area of 74sqm in position of high visibility and surrounded by quality business'. Plus the exclusive use of a shed, garage and separate toilet that create a further 65sqm of EXCLUSIVE space.

Great exposure with high traffic flow & great signage opportunity.

Pedestrian access off Canning Highway and at rear - 2 street frontages!

4 designated parking bays at rear + 5 visitors parking bays - easily accessible.