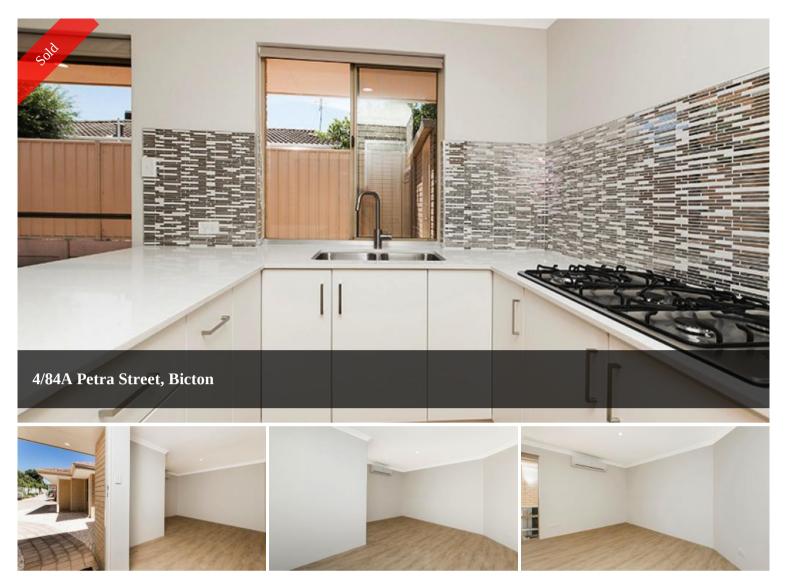

## **FEATURES:**

- \* New Paint & floor coverings throughout;
- \* New window treatments & light fittings
- \* Large & separate living room;
- \* BRAND new kitchen overlooking the meals area;
- \* 3 spacious bedrooms;
- \* MASSIVE courtyard with store room;

## **Office Details**

Applecross
21 Kearns Crescent Applecross WA
6153 Australia

08 9364 8899

- \* Gas connected;
- \* Large laundry;
- \* Plenty of parking;
- \* Air-Conditioning;
- \* NO STRATA FEES;
- \* NO Common Walls.