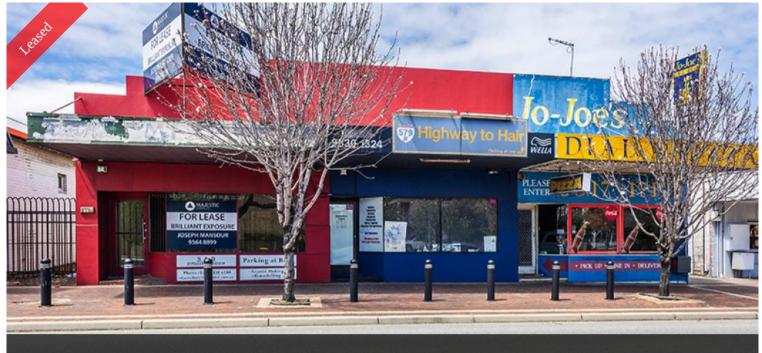

## HIGHWAY EXPOSURE

Street front shop with approximate floor area of 70sqm facing Canning Highway.

Great exposure with high traffic flow and surrounded by other quality tenancies.

Designated off-street parking plus ample visitors parking available.