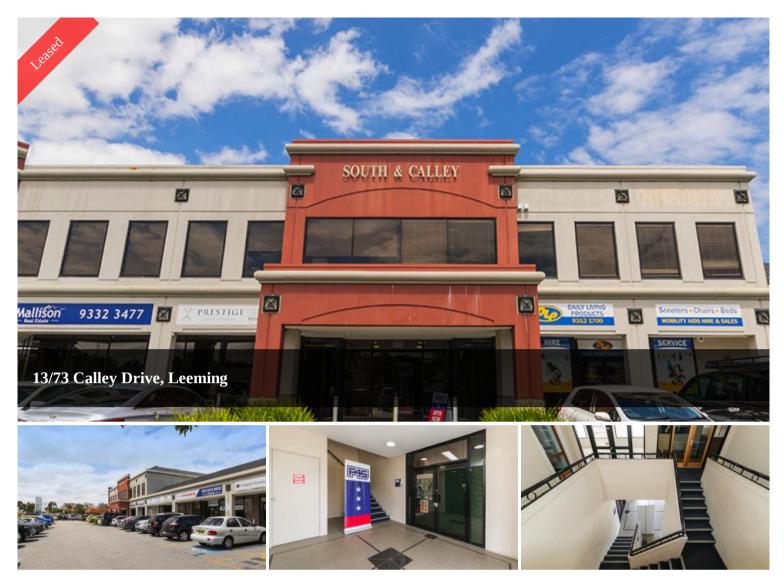

## Modern Professional Office Suite With Great Exposure

Great opportunity to be a part of this tightly held complex located on the corner of South Street and Calley Drive.

This first floor office provides a combination of partitioned and open plan areas with great natural light and ample client parking.

Key features include:

- Area: 151sqm
- Partitioned offices, boardroom and kitchenettes in modern design
- Ducted Air conditioning & alarm system
- Access to public transport and Murdoch train station
- Direct link to Freeway North and South
- Opposite Bull Creek Shopping Centre
- Flexible leasing options
- Car bay available
- NBN available in the area