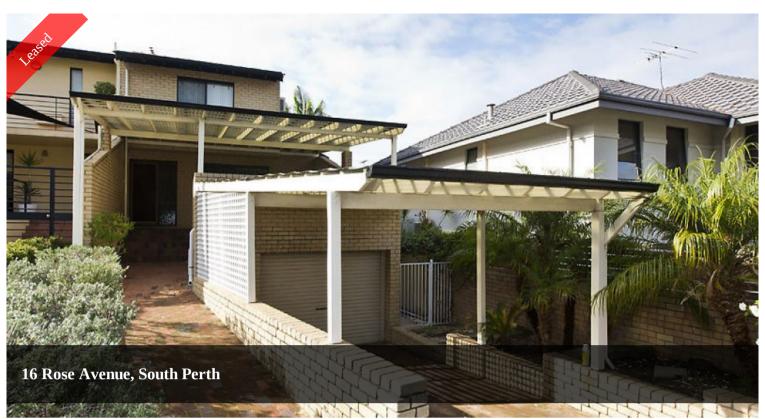

## **GREAT LOCATION**

3 bedroom secluded to wnhouse close to shops, transport & the river.

Recently painted throughout with lounge/dining, ducted reverse air-conditioning, dishwasher, built-in robes, new carpet & paint, entertaining area, private rear gardens double automatic garage and store room.