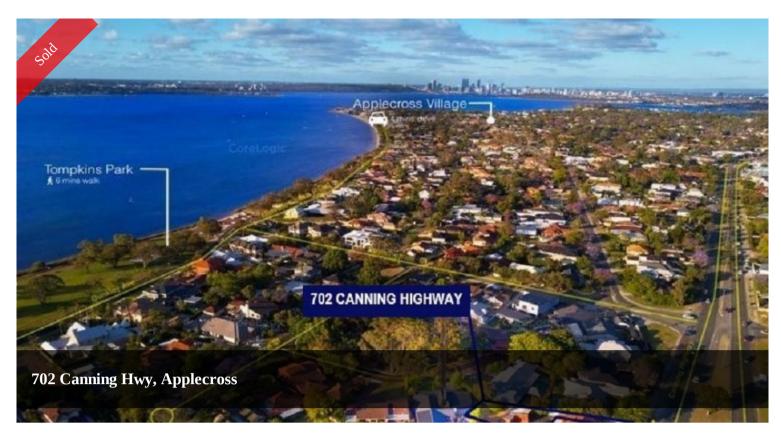

## CHEAP BLOCK - CLOSE TO THE RIVER

Proposed Lot 2 - 702 Canning Highway, Applecross

484sqm rear building block (including drive way envelope) opposite Wireless Hill Park with transport at your door and located one street from the river.