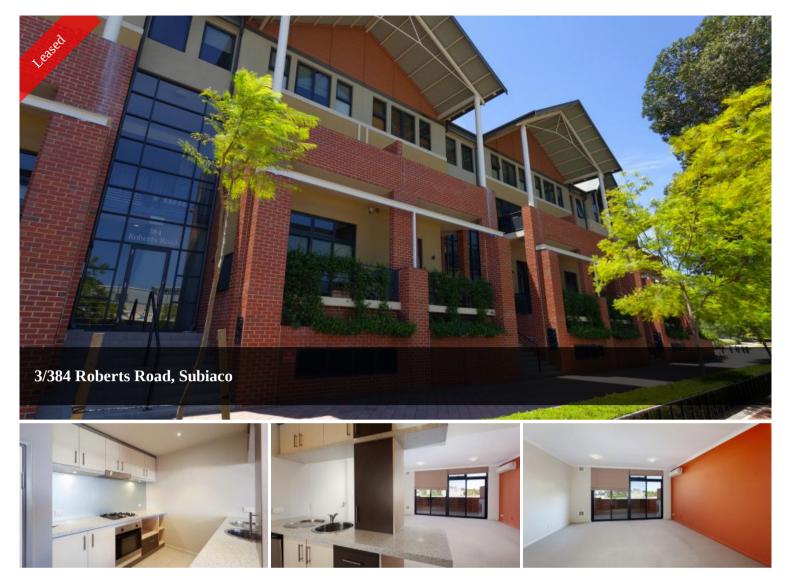

## IN THE HEART OF SUBIACO

Imagine living in luxury in the best location in Subiaco. "Proximity", located in the heart of Subiaco Square offers granite benchtops, modern colour schemes, great outlooks, and most importantly is located right amongst Subiaco's many attractions: cafe's, cinemas, bars, transport, football and shops.

The building is located between Subiaco Sqaure Train Station and Rokeby Road. Could there be a better location?

The Townhouse is modern in design and offers 2 bedrooms, 2 bathrooms, spacious open plan living area, reverse cycle air-conditioning throughout, kitchen with dishwasher, laundry with dryer, built-In robes in both bedrooms, balcony and secure undercover parking. A stones throw from Subiaco Oval, vibrant night life, cafes/restaurants and the train station.