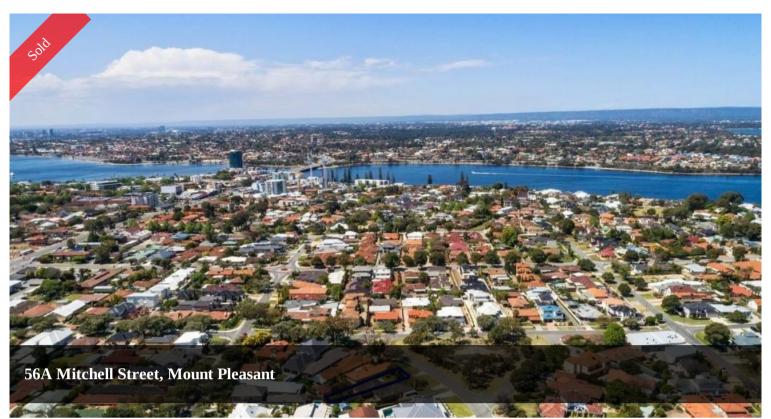

## STREET FRONT - CLEARED & LEVEL

A seldom found street front family block that offers not only a sought after rear NORTH facing orientation but also a WIDE 14m FRONTAGE and a great 514sqm of land, ready to go with minimal site works.

Set in a wonderful pocket and perfectly positioned to maximise lifestyle being just a short walk to shops, transport, the river's edge, cafes and located opposite parkland.

Currently in the process of being cleared with clear titles issued later this year.