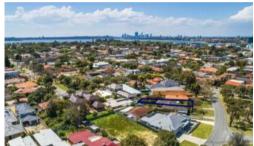

## STREET FRONT - CLEARED & LEVEL

A seldom found street front family block that offers not only a sought after rear NORTH facing orientation but also a WIDE 14m FRONTAGE and a great 514sqm of land, ready to go with minimal site works.

Set in a wonderful pocket and perfectly positioned to maximise lifestyle being just a short walk to shops, transport, the river's edge, cafes and located opposite parkland.

Currently in the process of being cleared with clear titles issued later this year.