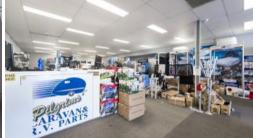

## **Property Specifics**

The property is a street front 306sqm office/warehouse facility in a well-maintained

strata group.

Property Particulars Include:

- Well-appointed front showroom
- High truss rear warehouse with rear roller door access
- Staff amenities
- Ample parking for staff and customers
- Great signage exposure
- Zoned General Industrial