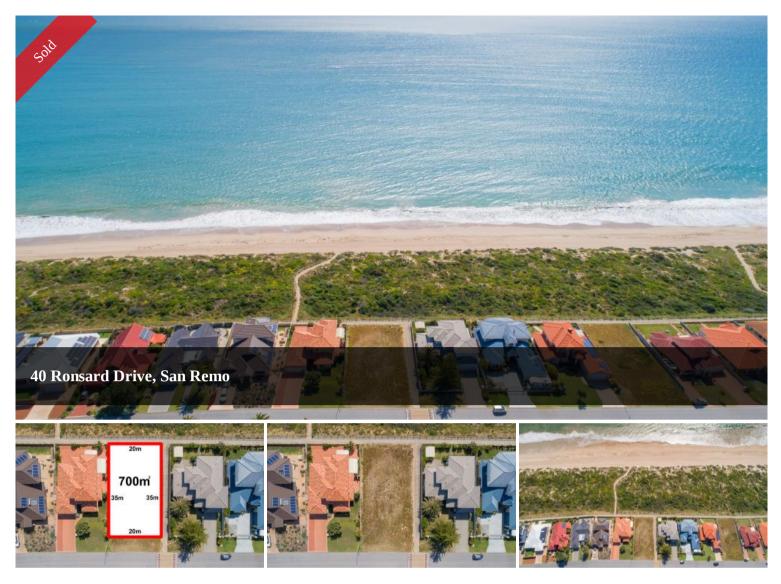

## OCEAN FRONT BLOCK IN DREAM LOCATION!

Absolutely stunning location with only a footpath between you and the Ocean! Superbly situated at the forefront of our iconic, western coastline, this 700sqm perfectly rectangular blank canvas is the ultimate opportunity to create your own beachside oasis. Combining the advantageous elements of a vast street frontage and untainted, panoramic views, you're only limited by your imagination!

There are not many properties where you can experience an Ocean view from both ground level with an even better outlook from your potential second level home.

Nestled in the midst of the highly sought-after San Remo locale and surrounded by luxurious homes, the property boasts the convenience of quality schools, shops, services and picturesque parkland all within easy reach, whilst still retaining the secluded tranquillity of ocean-front living. Serene coastal walking trails meander through the pristine dunes and onto the water. This rare earth could be your custom, coastal hideaway – don't miss out!

No building time requirements.

Deep Sewerage is available along with all other amenities.

🗔 700 m2

| Price         | SOLD for \$615,000 |
|---------------|--------------------|
| Property Type | Residential        |
| Property ID   | 673                |
| Land Area     | 700 m2             |