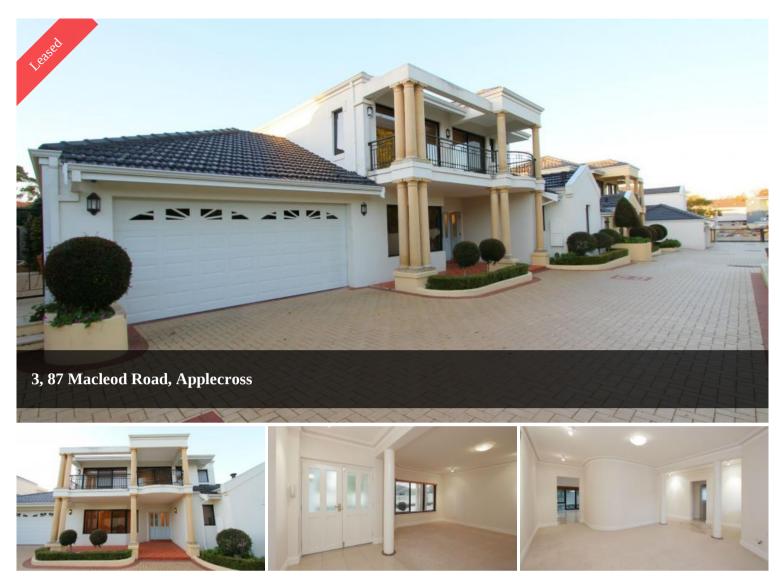

# EXECUTIVE HOME WITH MASTER ON GROUND FLOOR

Spacious double storey home with 3 bedrooms (all with robes) & 2 bathrooms + powder room and 2 separate spacious living areas in a quiet location and very close to transport and access routes.

Formal lounge, open plan kitchen with dishwasher and granite tops overlooking family, meals and outdoor entertaining area, huge master bedroom (on ground floor) with well appointed en-suite including spa bath, ducted reverse cycle airconditioning, double automatic garage with direct house access and well established easy care gardens in secure complex.