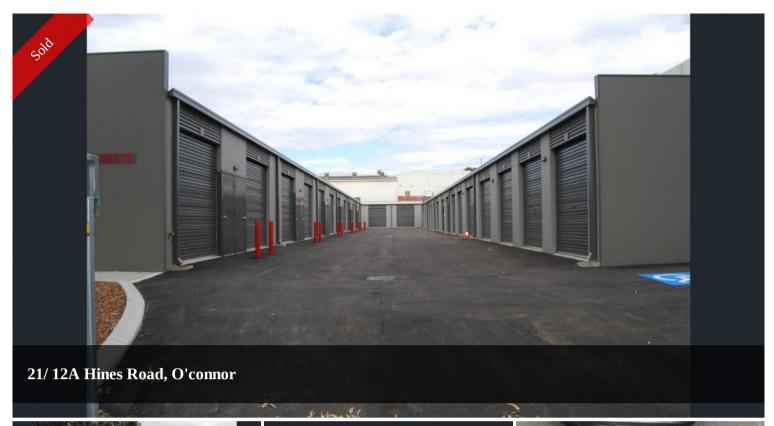

## MINI WAREHOUSE

32sqm mini warehouse/storage unit at a great price!

This spacious & very modern unit is located in a secure complex that is accessible 24 hours a day, 7 days a week which makes it very appealing.

Features Include:

- 4 Meters Wide x 8 Meters Deep
- Secure complex with 24 hour 7 day access
- Toilet located in the common area
- Roller door access
- Power & water located close by

| Price          | SOLD       |
|----------------|------------|
| Property Type  | Commercial |
| Property ID    | 697        |
| Warehouse Area | 32 m2      |