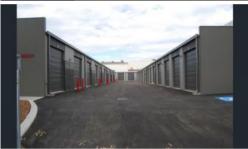

### Features Include:

- 3 Meters Wide x 8 Meters Deep
- Secure complex with 24 hour 7 day access
- Toilet located in the common area
- Roller door access
- Power & water located close by

Price SOLD for \$52,000