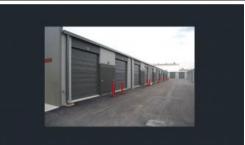

### Features Include:

- 3 Meters Wide x 8 Meters Deep
- Secure complex with 24 hour 7 day access
- Toilet located in the common area
- Roller door access
- Power & water located close by

Price SOLD for \$52,000