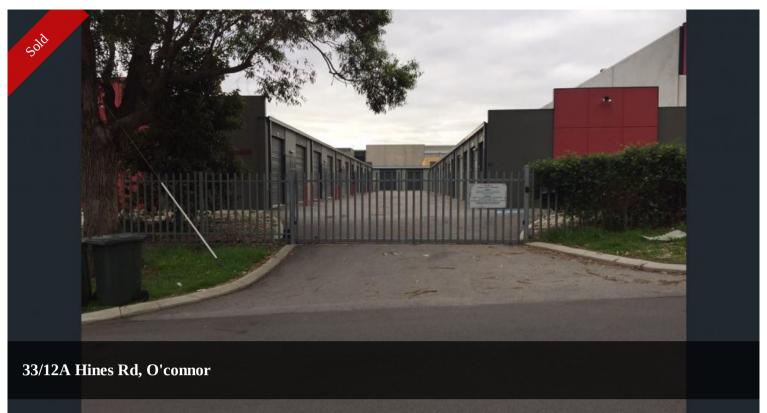

#### SOLD OFF MARKET - MORE NEEDED

24sqm mini warehouse/storage unit at a great price!

This spacious & very modern unit is located in a secure complex that is accessible 24 hours a day, 7 days a week which makes it very appealing.

### Features Include:

- 3 Meters Wide x 8 Meters Deep
- Secure complex with 24 hour 7 day access
- Toilet located in the common area
- Roller door access
- Power & water located close by

Price SOLD for \$52,000