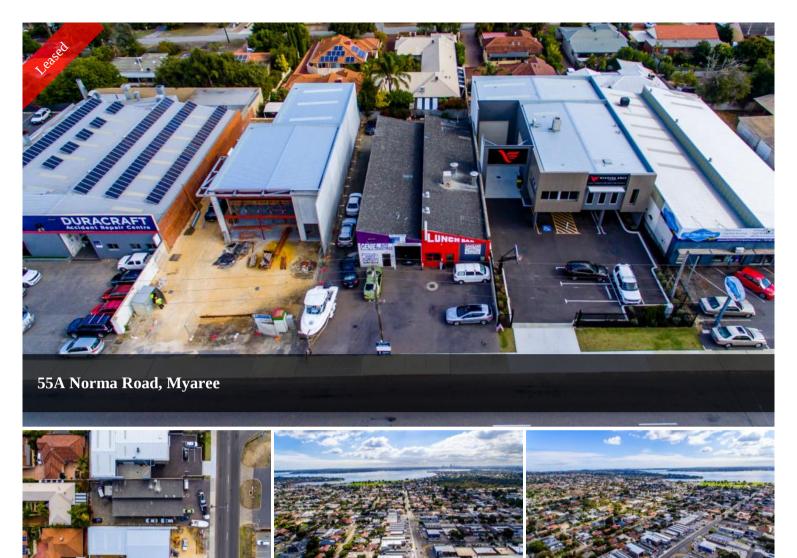

## **EXCELLENT EXPOSURE & LOCATION**

Situated in the heart of Norma Road and surrounded by an eclectic mix of retailers and small industry, this is an opportunity to secure a perfect location for a food and beverage, retail, trade or office use.

With off street parking and excellent street front exposure providing good signage opportunities, this prime space is now available on competitive terms.

• 206sqm

• Suitable for multiple uses including food and beverage, retail, office and retail showroom