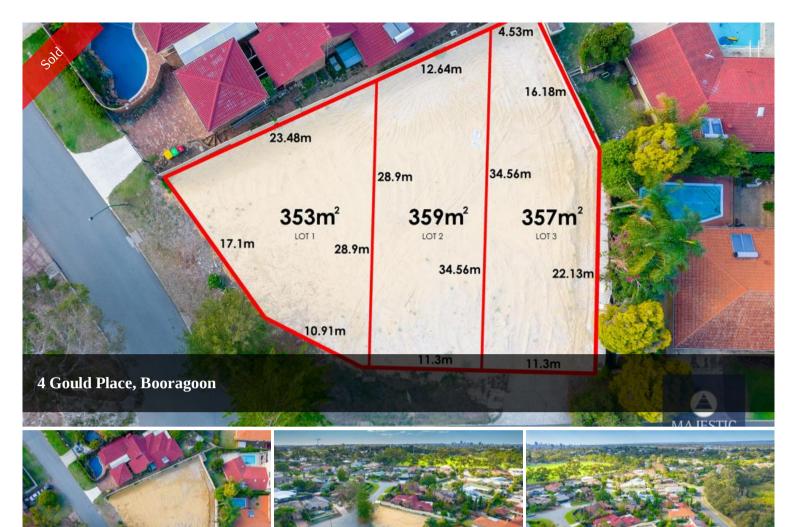

#### 2 UNDER CONTRACT - 1 LEFT

Positioned in a quiet street in the eastern portion of Booragoon close to the Mount Pleasant border is a choice of three street front blocks.

The blocks boast street frontages of over 11 meters for two of them, the third is over 28 meters wide.

Act quickly to secure the block of your choice:

□ 357 m2

Price SOLD for \$515,000

Property Type Residential

**Property ID** 763

Land Area 357 m2

# **Office Details**

Applecross

21 Kearns Crescent Applecross WA 6153 Australia 08 9364 8899

Lot 1: 352sqm 28 meter frontage - UNDER OFFER

Lot 2: 359 sqm 11 meter frontage - UNDER OFFER

Lot 3: 357sqm 11 meter frontage