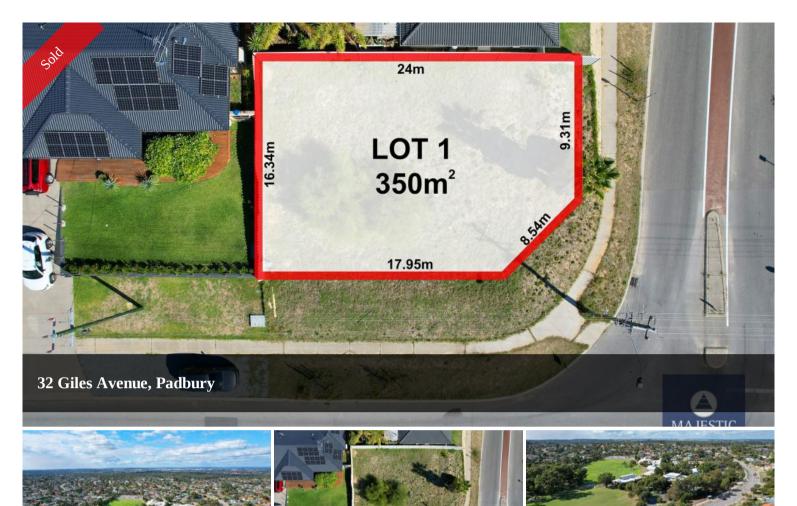

## PRIME CORNER NORTH FACING BLOCK

Magnificent north facing 350sqm of prime land in the heart of Padbury and directly opposite parkland, playing fields and Padbury Primary.

The perfect platform for you to design and build your dream family home.

The highly sought-after corner site features over 20 meters frontage to Giles Avenue and will provide wonderful flexibility with build design and enable full utilisation of the northern light that stretches across the block. The site will accommodate a wide range of plans with design flexibility on offer given you are not working with a narrow frontage. The block is reasonably level with minimal site works required and best of all it is in an established neighbourhood.

## Features at a Glance:

- 350sqm corner survey-strata block zoned R20
- The use of the corner truncation to calculate additional built up area on the lot (additional site coverage)
- · Very well located
- Multiple options for home designs, both single and double storey
- North facing
- 24 meter frontage to Giles Avenue

## **Office Details**

Applecross

21 Kearns Crescent Applecross WA

6153 Australia

08 9364 8899

• 16 meter frontage to Grey Road

The location is perfectly positioned a short walk away from Padbury Primary School, playing fields, parkland, shopping precincts and public transport options.