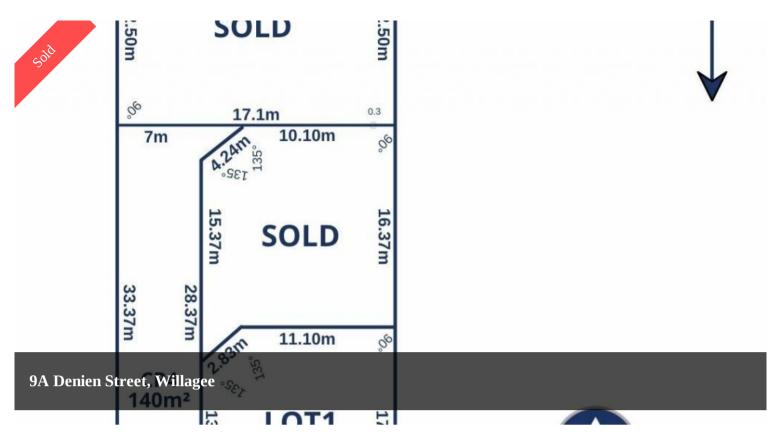

## Make An Offer!

What a top location on a lovely quiet street within easy walking distance to all the amenities you need.

This spacious lot with a building envelope of 218 sqm will accommodate a wide range of plans. The block is level with minimal site works required and best of all it is in an established quiet neighbourhood and ready to go.

Features at a Glance:

- 218 sqm front Survey Strata Block
- Very well located;
- Multiple options for home designs, both single and double storey

Be quick to capitalise on the government grants and build your dream.

「 218 m2

Price SOLD for \$250,000

Property Type Residential

Property ID 787

Land Area 218 m2