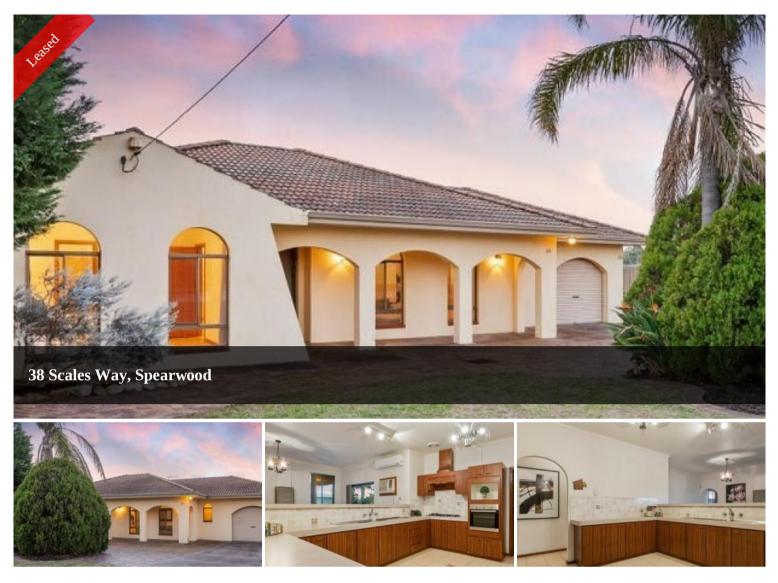

## **REGISTER YOUR INTEREST**

Available soon this family home has loads of room to accommodate the growing family.

Four bedrooms and two bathrooms plus formal and informal living areas for your choice of entertaining is an added bonus.

All bedrooms are spacious in size with built in robes, super high ceilings and easy care flooring , perfect for the coming summer.

The kitchen has tons of cupboard space plus plenty of bench space with breakfast bar joining up to the casual living area. Oven and gas cooktop for quick easy care meal prep too.

Undercover entertaining area with a low care garden are there for the family to enjoy Located in a whisper quiet street close to Spearwood Primary School, Phoenix Shopping Centre and just minutes away from the beach this home is in a top spot!!