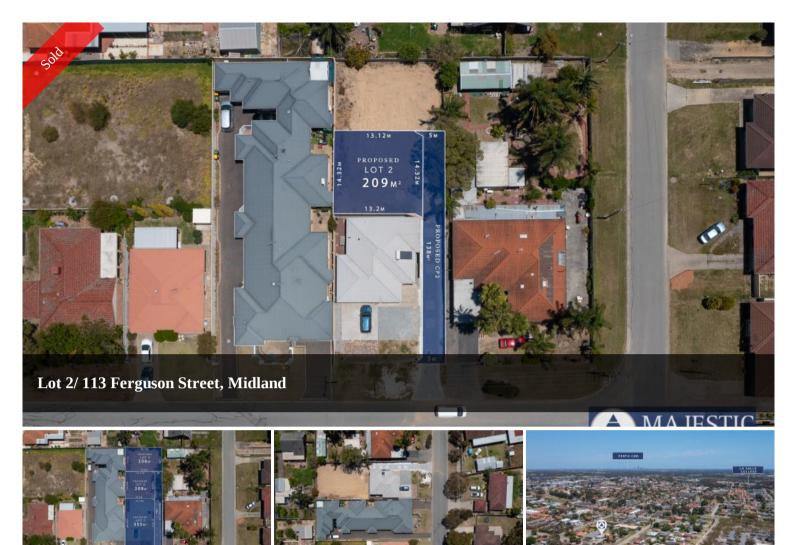

## REAR SURVEY STRATA BLOCK

What a brilliant location on a lovely quiet street easy walking distance to the schools, public transport and local supermarkets - The best end of Midland!

This spacious lot with a building envelope of 209sqm and a 138sqm access driveway will accommodate a wide range of plans. The block is level with minimal site works required and best of all it is in an established quiet neighbourhood.

Situated in a beautiful location, surrounded by some beautiful homes this great rear lot gives you many options to choose from in building your very own dream home. The common property driveway is an additional 138sqm giving you the added benefit of being able to build a larger home on the block with site coverage allowances.

## Features at a Glance:

- 209sqm Rear Survey Strata Block Zoned R40/60
- An additional 138sqm of common property access driveway (additional site coverage)
- Very well located;
- Multiple options for home designs, both single and double storey