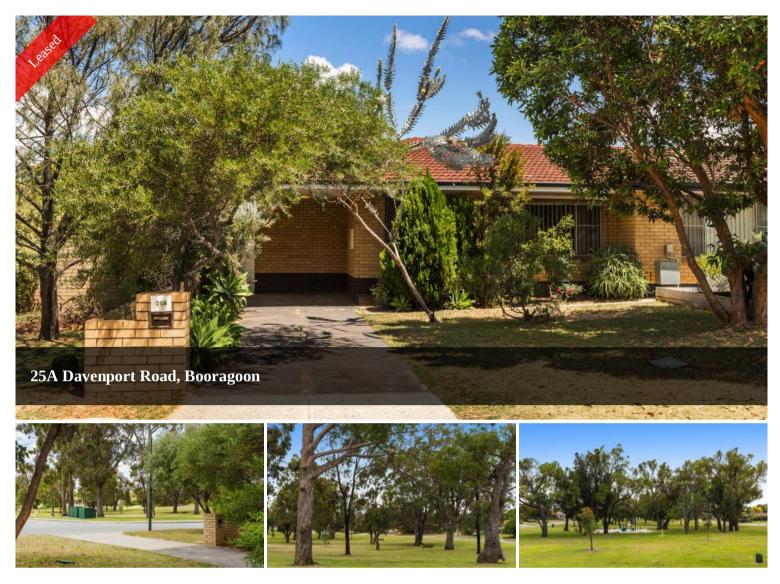

## **OPPOSITE PARKLAND**

Very neat 2 bedroom duplex with 1 bathroom on manageable block with lots of space.

Polished boards, lounge with air-conditioning, shed and carport.

Located opposite parkland and very close to Garden City, the Busport and cafes.