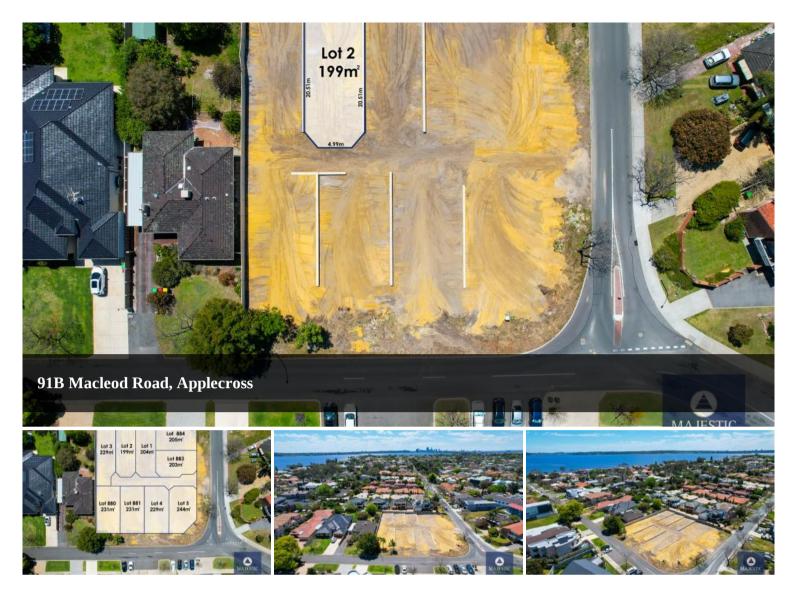

### THE LAND

Exclusive lifestyle location  $Land\ areas\ ranging\ from\ 199m^2-244m^2$  11-meter street frontages

Perfectly-proportioned lots

All have northern orientation to the rear

A choice of green title or survey strata - zoned R50

□ 199 m2

**Price** From \$649,000

Property Type Residential

Property ID 845

Land Area 199 m2