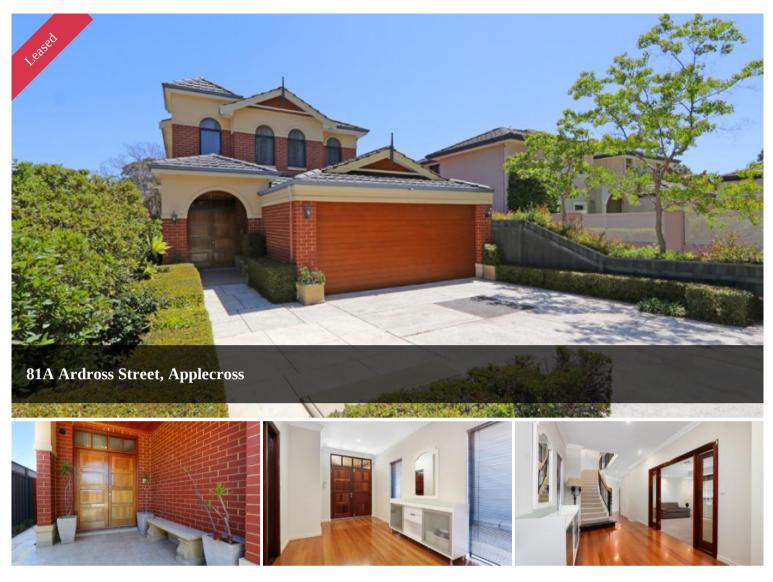

## STUNNER MOMENTS AWAY FROM THE VILLAGE LIFE

Modern & huge family double storey home with 4 bedrooms (all with robes) & 3 bathrooms plus 3 separate living areas situated in one of Applecross's finest tree lined streets, central to all things that make the suburb great.

With a very functional and practical design, your easy-care home provides everything your family desires plus that little bit 'extra' with stylish and high quality fixtures and fittings throughout.

Formal lounge or theatre room, separate study, open plan kitchen with dishwasher and ample cupboard space, family & meals area, activity room for the kids, option of ground floor master bedroom with well-appointed en-suite & large walk-in-robe, ducted air-conditioning, timber flooring, double automatic garage with direct house access, alfresco entertaining area and well established easy care gardens.

Located in close proximity to the river, Applecross Village, schools and easy access to the freeway.

🚔 4 🔊 3 🖨 2

| Price         | \$1,200 Per Week |
|---------------|------------------|
| Property Type | Rental           |
| Property ID   | 883              |