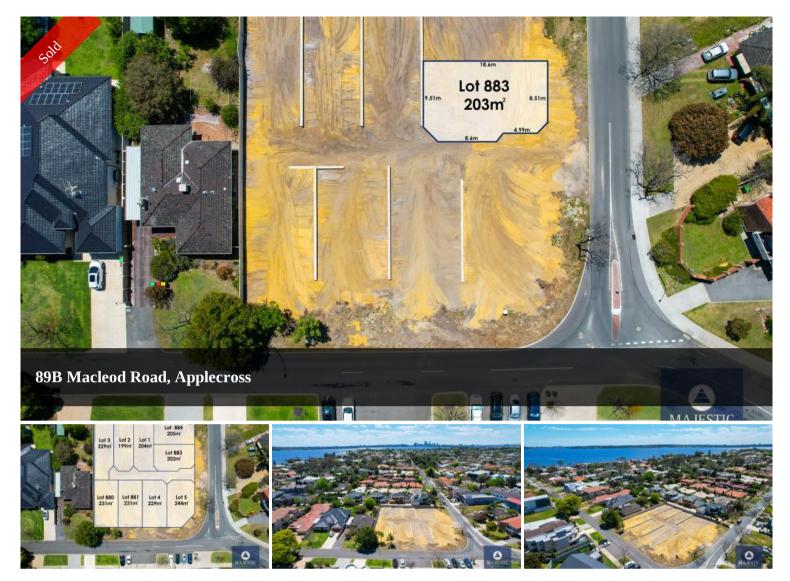

# APPLECROSS LAND RELEASE - PRIME BUILDING BLOCKS

SIX UNDER CONTRACT - THREE LEFT

Here is your choice of nine ideally-positioned and well-proportioned blocks, all in a convenient Applecross location. The blocks are on a leafy tree-lined street in a welcoming, friendly neighbourhood, offering the chance to build your own low maintenance dream home.

The blocks are cleared, retained and levelled and you can select from street-front lots, a corner lot, street front driveway access or rear block driveway access – the choices are great and open up numerous design options. The blocks are located within the Riseley Street District Centre and zoned R50, allowing a higher-density build.

## THE LAND

Exclusive lifestyle location

Land areas ranging from  $199m^2 - 244m^2$ 11-meter street frontages

Perfectly-proportioned lots

All have northern orientation to the rear

A choice of green title or survey strata - zoned R50

203 m<sup>2</sup>

Price SOLD
Property Type Residential
Property ID 934
Land Area 203 m2